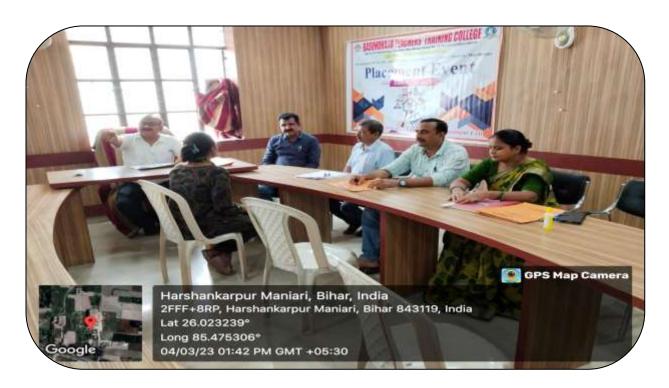

Basundhara Teachers' Training College, Silout, Muaffarpur Guidance Counselling and Placement Committee organized Placement Event (04/03/2023)

Throughout the year, the Guidance Counselling & Placement Committee organized various activities aimed at enhancing the employability of students. Regular skill development workshops were conducted to equip students with essential skills such as resume writing, interview techniques, and effective communication. These workshops were instrumental in preparing students to face the rigorous selection processes of potential employers. Additionally, the college facilitated numerous industry interaction sessions, Seminars and guest lectures by industry professionals provided students with valuable insights into current trends and employer expectations, bridging the gap between academic learning and professional Requirements.

Student Attend Placement Event (04/03/2023)

Internship opportunities were also a key focus area. The Guidance Counselling & Placement Committee secured internships in reputed organizations, giving students hands on experience and a taste of the professional environment. To further aid the student's preparation, mock interviews were held regularly. These practice sessions, coupled with constructive feedback, helped students refine their responses and build confidence.

Student Attend Placement Event (04/03/2023)

Principal
Basundhara Teacher's
Training College, Silout
Muzafferpur, Bihar

Guidance, Counselling & Placement Cell
BITC, Muzaffarput

The recruitment process for the academic year began in July 2022, with the Guidance Counselling & Placement Committee inviting a diverse array of organizations. Including educational institutions, NGOs, and corporate entities. The process commenced with pre-placement talks. Where companies introduced themselves, explained the roles on offer, and highlighted growth opportunities within their organizations. This was followed by preliminary aptitude tests conducted by some organizations to shortlist candidates for further rounds. Group discussions were also a part of the selection process, assessing candidates' communication skills, teamwork, and critical thinking. The final stage involved personal interviews, where recruiters evaluated candidates on their technical knowledge, problem-solving abilities, and overall suitability for the roles.