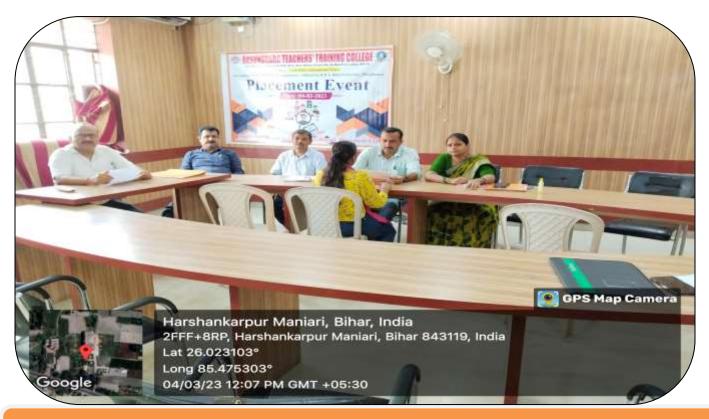

Basundhara Teachers' Training College, Silout, Muaffarpur Guidance Counselling and Placement Committee organized Placement Event (04/03/2023)

Throughout the year, the Guidance Counselling & Placement Committee organized various activities aimed at enhancing the employability of students. Regular skill development workshops were conducted to equip students with essential skills such as resume writing, interview techniques, and effective communication. These workshops were instrumental in preparing students to face the rigorous selection processes of potential employers. Additionally, the college facilitated numerous industry interaction sessions, Seminars and guest lectures by industry professionals provided students with valuable insights into current trends and employer expectations, bridging the gap between academic learning and professional Requirements.

Student Attend Placement Event (04/03/2023)

Internship opportunities were also a key focus area. The Guidance Counselling & Placement Committee secured internships in reputed organizations, giving students hands on experience and a taste of the professional environment. To further aid the student's preparation, mock interviews were held regularly. These practice sessions, coupled with constructive feedback, helped students refine their responses and build confidence.

Student Attend Placement Event (04/03/2023)

Principal
Basundhara Teacher's
Training College, Silout
Muzafferpur, Bihar

Guidance, Counselling & Placement Cell
BITC, Muzaffarput

The recruitment process for the academic year began in July 2022, with the Guidance Counselling & Placement Committee inviting a diverse array of organizations. Including educational institutions, NGOs, and corporate entities. The process commenced with pre-placement talks. Where companies introduced themselves, explained the roles on offer, and highlighted growth opportunities within their organizations. This was followed by preliminary aptitude tests conducted by some organizations to shortlist candidates for further rounds. Group discussions were also a part of the selection process, assessing candidates' communication skills, teamwork, and critical thinking. The final stage involved personal interviews, where recruiters evaluated candidates on their technical knowledge, problem-solving abilities, and overall suitability for the roles.