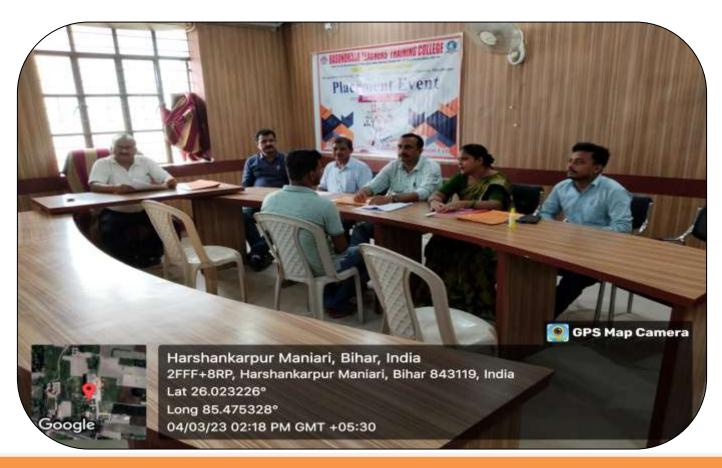

Student Attend Placement Event (04/03/2023)

Principal
Basundhara Teacher's
Training College, Silout
Muzafferpur, Bihar

Guidance, Counselling & Placement Cell
BITC, Muzaffarput

The recruitment process for the academic year began in July 2022, with the Guidance Counselling & Placement Committee inviting a diverse array of organizations. Including educational institutions, NGOs, and corporate entities. The process commenced with pre-placement talks. Where companies introduced themselves, explained the roles on offer, and highlighted growth opportunities within their organizations. This was followed by preliminary aptitude tests conducted by some organizations to shortlist candidates for further rounds. Group discussions were also a part of the selection process, assessing candidates' communication skills, teamwork, and critical thinking. The final stage involved personal interviews, where recruiters evaluated candidates on their technical knowledge, problem-solving abilities, and overall suitability for the roles.