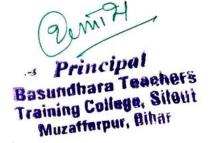

Student Attend Placement Event (04/03/2023)

Internship opportunities were also a key focus area. The Guidance Counselling & Placement Committee secured internships in reputed organizations, giving students hands on experience and a taste of the professional environment. To further aid the student's preparation, mock interviews were held regularly. These practice sessions, coupled with constructive feedback, helped students refine their responses and build confidence.

Student Attend Placement Event (04/03/2023)

Principal
Basundhara Teacher's
Training College, Silout
Muzafferpur, Bihar

Guidance, Counselling & Placement Cell
BITC, Muzaffarput

The recruitment process for the academic year began in July 2022, with the Guidance Counselling & Placement Committee inviting a diverse array of organizations. Including educational institutions, NGOs, and corporate entities. The process commenced with pre-placement talks. Where companies introduced themselves, explained the roles on offer, and highlighted growth opportunities within their organizations. This was followed by preliminary aptitude tests conducted by some organizations to shortlist candidates for further rounds. Group discussions were also a part of the selection process, assessing candidates' communication skills, teamwork, and critical thinking. The final stage involved personal interviews, where recruiters evaluated candidates on their technical knowledge, problem-solving abilities, and overall suitability for the roles.